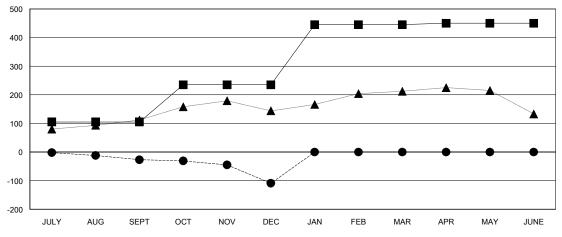

## GOALS AND ACTUAL MEMBERS CUMULATIVE

| ■-   | CURRENT YEAR GOALS FOR NEW |
|------|----------------------------|
| ІЕМВ | ERS                        |

CURRENT YEAR ACTUAL MEMBERS

- LAST YEAR ACTUAL MEMBERS

|                       |                    | Members                             |                    |                  |  |  |
|-----------------------|--------------------|-------------------------------------|--------------------|------------------|--|--|
| RESULTS FOR 2016-2017 |                    |                                     |                    |                  |  |  |
| QUARTER               | NEW MEMBER<br>GOAL | CHARTER AND<br>NEW MEMBERS<br>ADDED | DROPPED<br>MEMBERS | NET<br>GAIN/LOSS |  |  |
| JULY/AUG/SEPT         | 105                | 90                                  | 117                | -27              |  |  |
| OCT/NOV/DEC           | 130                | 28                                  | 110                | -82              |  |  |
| JAN/FEB/MAR           | 210                | 0                                   | 0                  | 0                |  |  |
| APR/MAY/JUNE          | 5                  | 0                                   | 0                  | 0                |  |  |