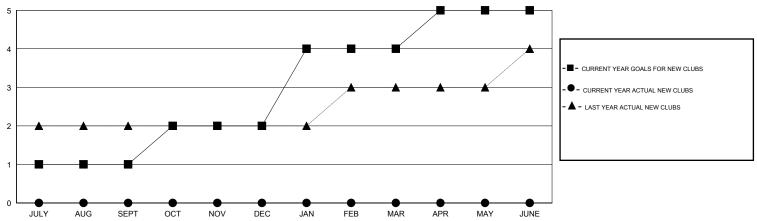

## GOALS AND ACTUAL NEW CLUBS CUMULATIVE

## MONTHLY MEMBERSHIP PROGRESS REPORT

District 317 B

Results as of: 12/31/2016

Mahesh Pasqual **LOCATION INDIA**  $\mathsf{GMT}\;\mathsf{CA}\;6$ 

|                                       |                  | Clubs       |                  |                  |  |  |
|---------------------------------------|------------------|-------------|------------------|------------------|--|--|
| RESULTS FOR 2016-2017                 |                  |             |                  |                  |  |  |
| QUARTER                               | NEW CLUB<br>GOAL | NEW CLUBS   | DROPPED<br>CLUBS | NET<br>GAIN/LOSS |  |  |
| JULY/AUG/SEPT OCT/NOV/DEC JAN/FEB/MAR | 1<br>1<br>2      | 0<br>0<br>0 | 1<br>3<br>0      | -1<br>-3<br>0    |  |  |
| APR/MAY/JUNE                          | 1                | 0           | 0                | 0                |  |  |